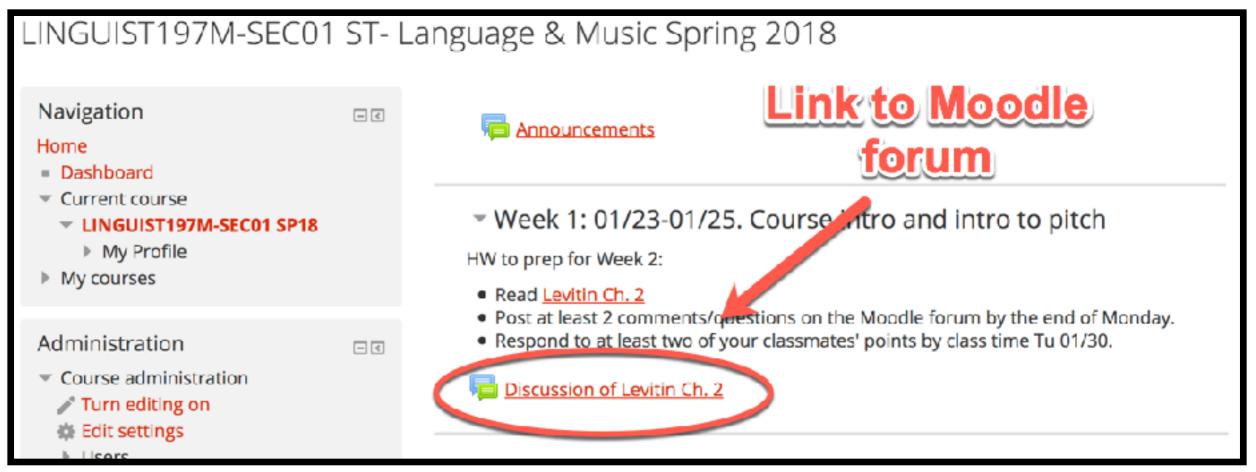

### HOMEWORK TO PREP FOR NEXT WEEK

- Read Levitin Ch. 2 (link provided in Moodle)
- Post at least 3 comments/questions on the Moodle forum by the end of Monday.
- Respond to at least two of your classmates' points by class time Tu 01/30.